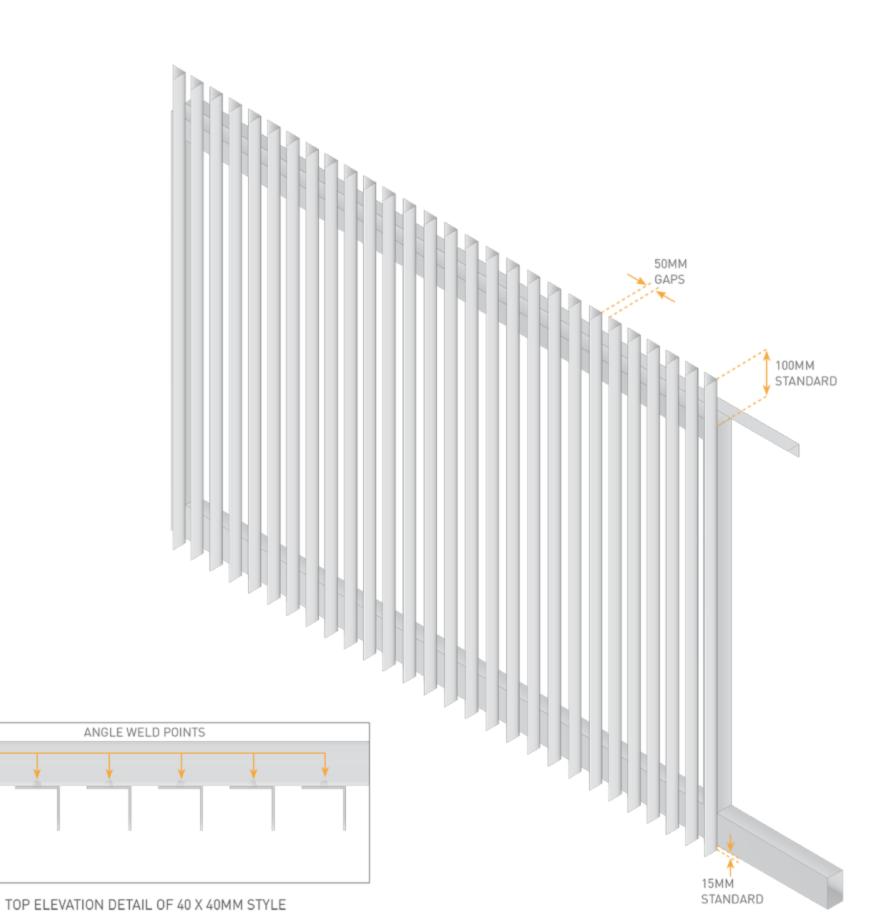

# **GATE DESIGN**

KS16 – Kode Slide 16 (Detail)

## **FRAME**

- 50mm x 50mm x 3mm SHS Frame
- 100mm x 50mm x 3mm RHS Bottom Rail
- 400mm Top and Bottom Tails
- Cut Outs in Bottom Rail for Recessed Wheel
- Left or Right Opening
- Guide Channel Top Rail Only

### **DESIGN**

- 40mm x 40mm x 3mm Angle Vertical Standard
- Face Mount
- 50mm Gaps

### **MATERIALS**

- Aluminium
- Powdercoating: Standard Colorbond Fencing Range

TITLE: VERTICAL ANGLE (40mm x 40mm)