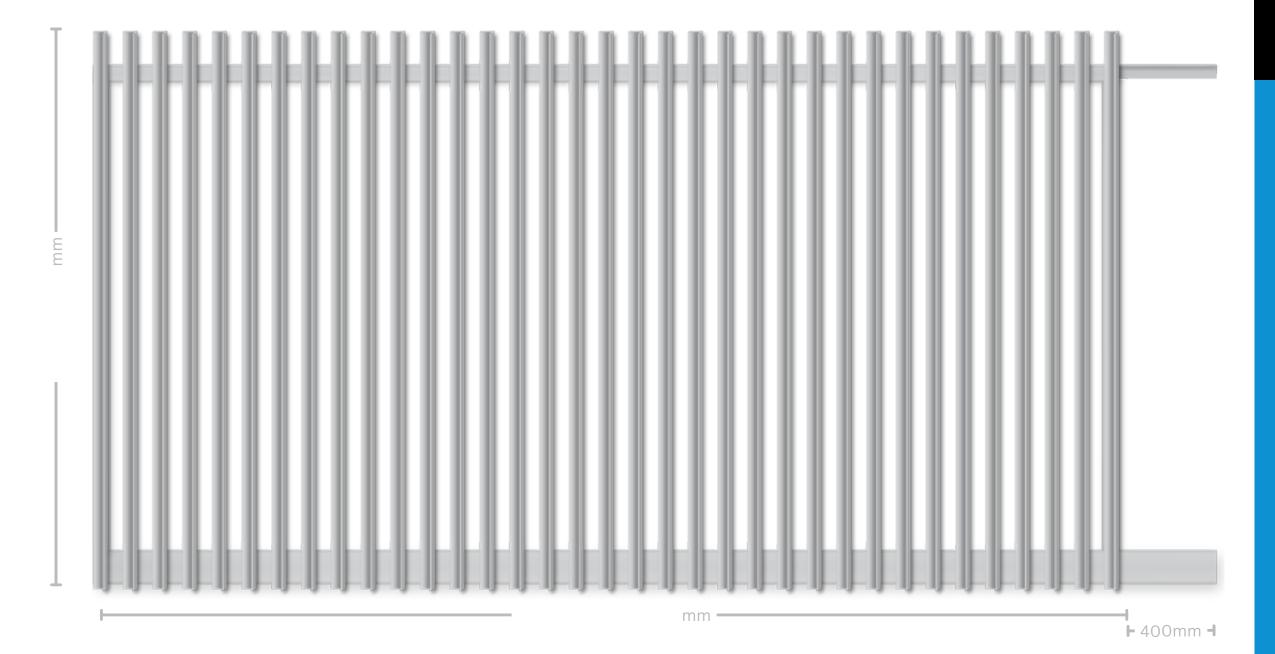

# **GATE DESIGN**KS16V – Kode Slide 16

## **FRAME**

- 50mm x 50mm x 3mm SHS Frame
- 100mm x 50mm x 3mm RHS Bottom Rail
- 400mm Top and Bottom Tails
- Cut Outs in Bottom Rail for Recessed Wheel
- Left or Right Opening
- Guide Channel Top Rail Only

## **DESIGN**

- 40mm x 40mm x 3mm Angle Standard
- Vertical Face Mount
- 50mm Gaps

## **MATERIALS**

- Aluminium
- Powdercoating: Standard Colorbond Fencing Range

TITLE: VERTICAL ANGLE (40mm x 40mm)

Notes: